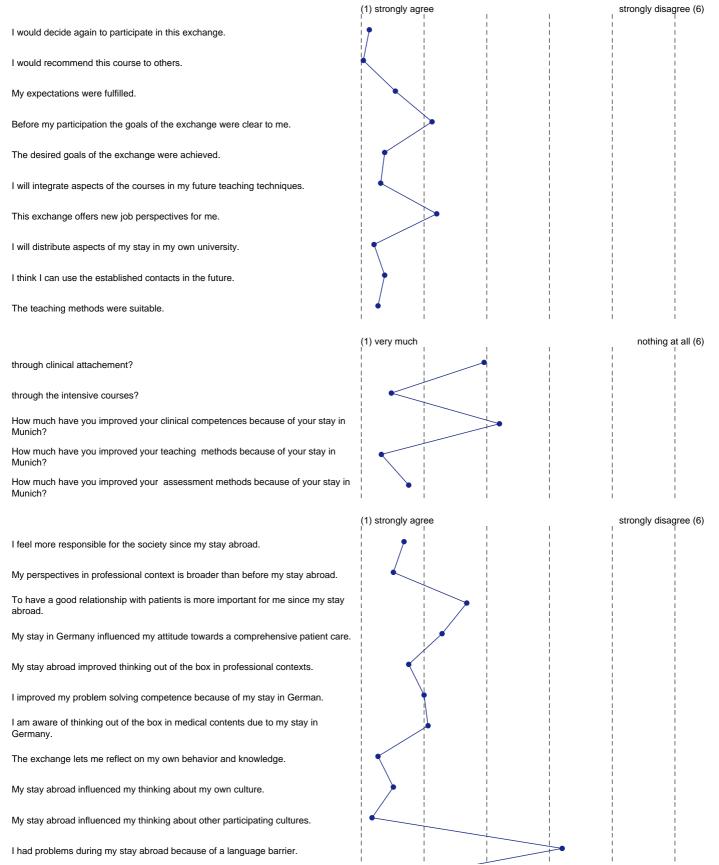

## Auswertungsprofil zur Veranstaltung "Overall Evaluation"

Zu dieser Veranstaltung wurden 29 Bewertungen abgegeben.



## Evaluation, Overall Evaluation (Prof. Siebeck)

|                                                                                 | (1) strongly agree | strongly disagree (6) |
|---------------------------------------------------------------------------------|--------------------|-----------------------|
| The program offered enough possibilities for exchange between the participants. |                    |                       |
| The entire organization prior to the exchange was well managed.                 |                    |                       |
| The entire organization during the exchange was well managed.                   |                    |                       |
| The accommodation was pleasant.                                                 |